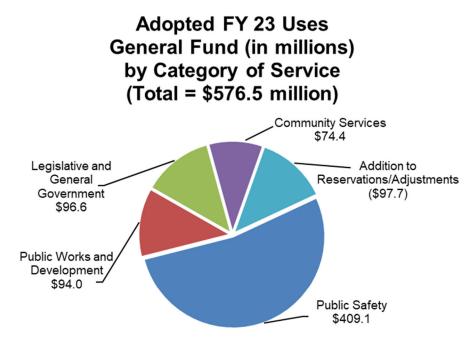

#### (Includes operating, debt service and capital improvement program)

|                                            | Actual        | Adopted*      | Adjusted*     | Adopted*      |  |  |
|--------------------------------------------|---------------|---------------|---------------|---------------|--|--|
| DEPARTMENTS                                | FY 21         | FY 22         | FY 22         | FY 23         |  |  |
| Mayor and Council                          | \$ 5,185,881  | \$ 6,003,222  | \$ 5,888,775  | \$ 6,157,142  |  |  |
| City Attorney                              | 2,761,177     | 3,220,647     | 3,220,647     | 3,293,251     |  |  |
| City Auditor                               | 2,307,676     | 2,769,439     | 2,769,439     | 2,826,461     |  |  |
| City Clerk                                 | 3,863,937     | 5,048,482     | 5,415,982     | 4,205,416     |  |  |
| City Manager                               | 8,963,324     | 7,135,890     | 8,548,590     | 9,621,690     |  |  |
| City Prosecutor                            | 5,415,135     | 6,220,236     | 6,661,846     | 6,527,271     |  |  |
| Civil Service                              | 2,822,097     | 3,271,144     | 3,271,144     | 3,635,534     |  |  |
| Development Services                       | 4,828,839     | 5,281,910     | 5,441,910     | 5,778,454     |  |  |
| Disaster Prep and Emergency Comm           | 12,659,129    | 13,502,134    | 13,502,134    | 13,863,912    |  |  |
| Economic Development                       | 35,617,159    | 4,493,721     | 5,381,468     | 4,337,992     |  |  |
| Financial Management                       | 18,187,099    | 19,908,349    | 20,060,029    | 21,722,712    |  |  |
| Interfund and Non-Operating <sup>(1)</sup> | 129,646,304   | 70,239,533    | 68,813,201    | 78,046,939    |  |  |
| Police and Fire Pension Plan               | 695,014       | 818,061       | 818,061       | 477,146       |  |  |
| Fire                                       | 112,546,610   | 116,980,667   | 117,921,144   | 119,572,025   |  |  |
| Health and Human Services                  | 16,306,824    | 6,215,194     | 6,610,606     | 11,526,412    |  |  |
| Library Services                           | 13,784,796    | 15,395,643    | 15,414,393    | 17,737,920    |  |  |
| Parks, Recreation and Marine               | 36,196,833    | 38,152,284    | 38,881,473    | 45,157,052    |  |  |
| Police                                     | 245,882,564   | 262,196,090   | 268,225,840   | 268,626,143   |  |  |
| Public Works                               | 45,248,923    | 47,551,631    | 48,637,802    | 51,024,735    |  |  |
| Technology and Innovation                  | 984,296       | -             | -             | -             |  |  |
| TOTAL                                      | \$703,903,617 | \$634,404,275 | \$645,484,482 | \$674,138,209 |  |  |
| Full-Time Equivalent Employees             | 2,694.55      | 2,714.68      | 2,714.68      | 2,791.80      |  |  |