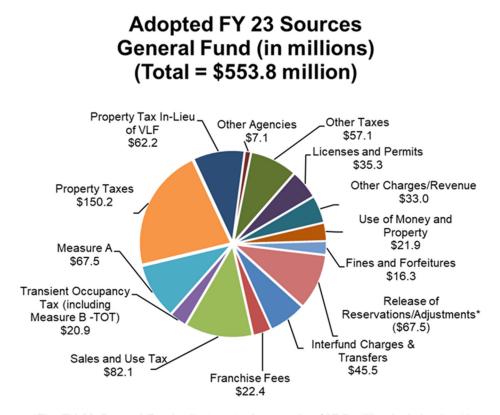

# **General Fund Revenues**

| TOP 40 GENERAL FUND REVENUES               | Actuals<br>FY 21 | Adopted<br>FY 22 | Adjusted<br>FY 22 | Estimated<br>FY 22 | Adopted<br>FY 23 |
|--------------------------------------------|------------------|------------------|-------------------|--------------------|------------------|
| 1 REAL PROPERTY TAX                        | \$142,955,205    | \$140,372,333    | \$140,372,333     | \$143,748,334      | \$150,172,471    |
| 2 CITY SALES AND USE TAX                   | 74,963,267       | 71,578,901       | 71,578,901        | 80,845,848         | 82,065,258       |
| 3 TRANSACTION AND USE SALES TAX-MEASURE A  | 73,485,405       | 69,037,355       | 69,037,355        | 81,862,286         | 67,447,606       |
| 4 PROPERTY TAX IN-LIEU OF VLF              | 57,057,333       | 58,854,639       | 58,854,639        | 59,071,294         | 62,225,701       |
| 5 TRANSFERS FROM OTHER FUNDS*              | 163,176,999      | 22,698,963       | 22,698,963        | 31,248,265         | 24,354,830       |
| 6 ELECTRIC USERS TAX & PENALTIES           | 23,450,979       | 19,521,333       | 19,521,333        | 22,080,914         | 23,080,112       |
| 7 TRANSIENT OCCUPANCY TAX                  | 12,140,413       | 16,277,817       | 16,277,817        | 18,131,252         | 18,703,818       |
| 8 CHARGES FOR SPECIAL EVENTS/SVCS          | 13,332,246       | 14,190,613       | 14,190,613        | 11,772,925         | 17,264,054       |
| 9 PARKING CITATIONS                        | 13,821,607       | 17,978,399       | 17,978,399        | 16,080,628         | 15,808,285       |
| 10 COMMERCIAL SRVCS/BILLING & COLLECTION   | 14,509,156       | 13,348,229       | 13,348,229        | 13,052,340         | 13,194,138       |
| 11 CANNABIS LICENSE APPLC FEE/TAX          | 12,099,297       | 9,237,523        | 9,237,523         | 12,000,000         | 12,000,000       |
| 12 EMERGENCY AMBULANCE FEES                | 12,422,318       | 13,626,931       | 13,626,931        | 13,961,332         | 12,836,867       |
| 13 BUSINESS LICENSE TAXES                  | 12,767,328       | 12,732,000       | 12,732,000        | 12,732,000         | 12,732,000       |
| 14 ELECTRIC COMPANY FRANCHISES             | 8,491,374        | 7,387,510        | 7,387,510         | 8,500,000          | 8,884,639        |
| 15 AMERICAN GOLF LEASE                     | 6,603,871        | 4,687,908        | 4,687,908         | 5,560,896          | 5,547,529        |
| 16 WATER USERS TAX & PENALTIES             | 5,144,438        | 4,915,505        | 4,915,505         | 4,758,929          | 5,535,430        |
| 17 GAS USERS TAX & PENALTIES               | 4,844,585        | 5,010,862        | 5,010,862         | 5,025,974          | 5,328,658        |
| 18 LAND,BLDG,R/W,EASEMENT,APT RENTALS      | 5,813,773        | 5,301,042        | 5,301,042         | 5,104,625          | 5,140,670        |
| 19 TELEPHONE USERS TAX & PENALTIES         | 5,177,114        | 3,840,196        | 3,840,196         | 4,938,573          | 4,225,234        |
| 20 INTEREST-POOLED CASH                    | 2,322,029        | 3,690,000        | 3,690,000         | 1,978,977          | 3,660,000        |
| 21 TRSF FRM EF - WATER & SEWER             | 12,693,278       | 11,927,143       | 11,927,143        | 3,570,837          | 3,642,254        |
| 22 REIMB OF STATE MANDATED & FEDERAL COSTS | 4,519,345        | 3,585,000        | 3,585,000         | 3,574,751          | 3,620,000        |
| 23 PIPELINE FRANCHISES                     | 3,393,514        | 2,332,167        | 2,332,167         | 3,614,284          | 3,530,611        |
| 24 ASSET MANAGEMENT CHARGES                | 2,479,379        | 2,940,223        | 2,940,223         | 2,940,223          | 3,294,006        |
| 25 PIPELINE SAFETY FEES                    | 4,608,926        | 3,253,984        | 3,253,984         | 3,253,984          | 3,293,584        |
| 26 MISC REFUNDS & REIMB                    | 311,818          | 2,944,780        | 2,944,780         | 193,993            | 3,211,606        |
| 27 REAL PROPERTY TRANSFER TAX              | 2,690,636        | 2,315,759        | 2,315,759         | 3,012,798          | 3,141,987        |
| 28 HAULER FEES                             | 3,174,113        | 3,000,000        | 3,000,000         | 3,204,727          | 3,000,000        |
| 29 OTHER DEPT CHGS TO GOVT'L FUNDS         | 711,299          | 2,518,444        | 2,518,444         | 2,518,444          | 2,832,370        |
| 30 OIL PRODUCTION TAX                      | 1,349,281        | 2,656,970        | 2,656,970         | 2,621,474          | 2,489,326        |
| 31 FIRE INSPECTION FEES                    | 1,802,878        | 2,191,591        | 2,191,591         | 1,514,378          | 2,214,304        |
| 32 TRANSNT OCCUP TAX-MEASURE B 1%          | 1,464,560        | 2,050,385        | 2,050,385         | 2,098,275          | 2,164,536        |
| 33 FIRST RESPONDER FEE                     | 1,612,911        | 1,689,276        | 1,689,276         | 2,265,973          | 2,120,540        |
| 34 HARBOR-POLICE                           | 1,817,425        | 2,104,656        | 2,104,656         | 1,970,653          | 2,029,773        |
| 35 EL DORADO PARK FEES                     | 2,166,080        | 1,402,705        | 1,402,705         | 1,700,000          | 1,712,250        |
| 36 CURB & WALK PERMITS                     | 2,417,076        | 1,196,414        | 1,196,414         | 1,500,000          | 1,600,000        |
| 37 CHARGES FOR SERVICES                    | 171,021          | 1,989,386        | 1,989,386         | 1,000,509          | 1,599,088        |
| 38 MISCELLANEOUS REVENUES                  | 125,564          | 1,102,734        | 1,102,734         | 943,349            | 1,552,163        |
| 39 EXCAVATION PERMITS                      | 2,625,515        | 1,645,681        | 1,645,681         | 1,500,000          | 1,400,000        |
| 40 PARKING REVENUES FROM OPERATIONS        | 974,364          | 1,535,372        | 1,535,372         | 696,191            | 1,316,000        |
| SUBTOTAL TOP 40 GENERAL FUND REVENUES      | 715,687,719      | 568,670,729      | 568,670,729       | 596,150,235        | 599,971,699      |
| SUBTOTAL ALL OTHER REVENUES                | 23,814,871       | 22,345,907       | 22,345,907        | 20,352,741         | 21,311,366       |
| TOTAL                                      | \$739,502,590    | \$591,016,636    | \$591,016,636     | \$616,502,976      | \$621,283,066    |

\*Transfers from Other Funds: FY 21 actuals include one-time Long Beach Recovery Act funding to recover revenue lost due to the pandemic and funding received but designated for future Long Beach Recovery Act uses. FY 23 adopted includes budgeted transfers from Uplands Oil and Gas Fund Groups in the amounts of \$6.1 million and \$13.8 million, respectively.